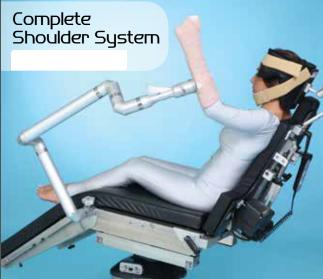

## Complete Shoulder System

Includes the Schure Loc™ XPS, Disposable Head & Chin Straps, Multi-Axis Arm Positioner, Schure Socket XL, Disposable Schure Loc™ XPS Sterile Kit and Schure Loc Carrying Case.

## Choose Powered Beach Chair or E-Z Lift Beach Chair

#800-0293 Complete Shoulder System w/ Loc™ XPS & Powered Beach Chair

#800-0294 Complete Shoulder System w/ Loc™

XPS & E-Z Lift Chair