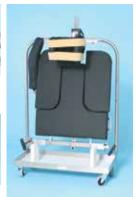

## Powered Beach Chair

- · 500 lb (227 kg) patient weight capacity
- Motion-control technology eliminates manual patient positioning
- · Lateral Brace attaches to chair and not table side rail
- · Pull-away panels providing excellent surgical exposure
- · Double-ball joint head rest tilts 30° in every direction
- · Five-piece Deluxe pad set included

Powered Beach Chair is the only chair on the market with a self-contained motor that does not have to rely on the surgical table for power. The double-ball joint head system safely secures patient's head; with even your kyphosis patients. Chair adjusts from 0-90° in 8 seconds in a slow controlled movement. 2" (5cm) Deluxe pad set provides patient comfort. Motion-control technology eliminates manual patient positioning with a simple push button hand control and supports patients up to 500 lbs (227 kgs). Attaches to ANY operating room table with our integrated adjustable mounting clamps. Lateral Brace included.