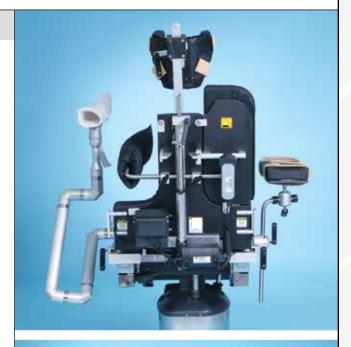

## Complete Shoulder System

Includes the Schure Loc™ XPS, Disposable Head & Chin Straps, Multi-Axis Arm Positioner, Schure Socket XL, Disposable Schure Loc™ XPS Sterile Kit and Schure Loc Carrying Case.

## Choose Powered Beach Chair or E-Z Lift Beach Chair

#800-0293 Complete Shoulder System w/ Loc™ XPS & Powered Beach Chair

#800-0294 Complete Shoulder System w/ Loc™

XPS & E-Z Lift Chair