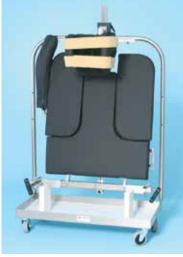

RY

## E-Z Lift Beach Chair

- · Reduces effort when lifting patients compared to manual systems
- · Double-ball joint head system safely secures patient's head

The E-Z Lift Beach Chair provides a lightweight and costeffective option to our fully powered shoulder chair. This system employs a powerful piston to lift the patient. Adjusts to fit any OR table with our integrated adjustable mounting clamps. 500 lb (227 kg) patient weight capacity. Articulation range is 0°-90°. Lateral Brace included.

#800-0142 E-Z Lift Beach Chair

Required Accessories: Select One Model #800-0164 Disposable Face Masks, 12/cs #800-0039 Disposable Head & Chin Straps, 12/cs

Optional Accessories

#800-0074 Dolly, Shoulder Chair #800-0050 Multi-Axis Arm Positioner #800-0134 Socket XL



Disposable Face Mask







Shoulder Chair Dolly





## Complete Shoulder System

Includes the Shoulder Assistant, Disposable Head & Chin Straps, Multi-Axis Arm Positioner, Shoulder Assistant Socket XL and the Disposable Hand/ Dolly. Forearm Wraps.

## Choose E-Z Lift Beach Chair or Powered Beach Chair

#800-0130 Complete Shoulder Assistant Powered Beach Chair Shoulder System

#800-0295 Complete Shoulder Assistant E-Z Lift Chair Shoulder System