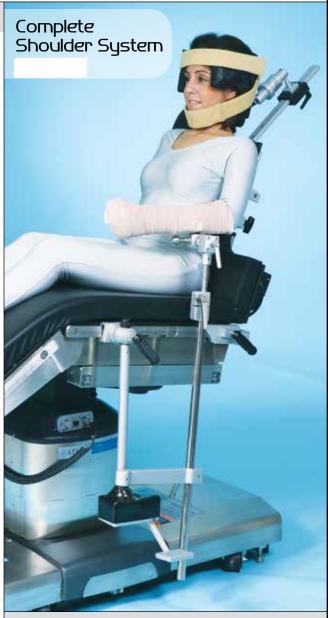

## Complete Shoulder System

Includes the Shoulder Assistant, Disposable Head & Chin Straps, Multi-Axis Arm Positioner, Shoulder Assistant Socket XL and the Disposable Hand/ Dolly. Forearm Wraps.