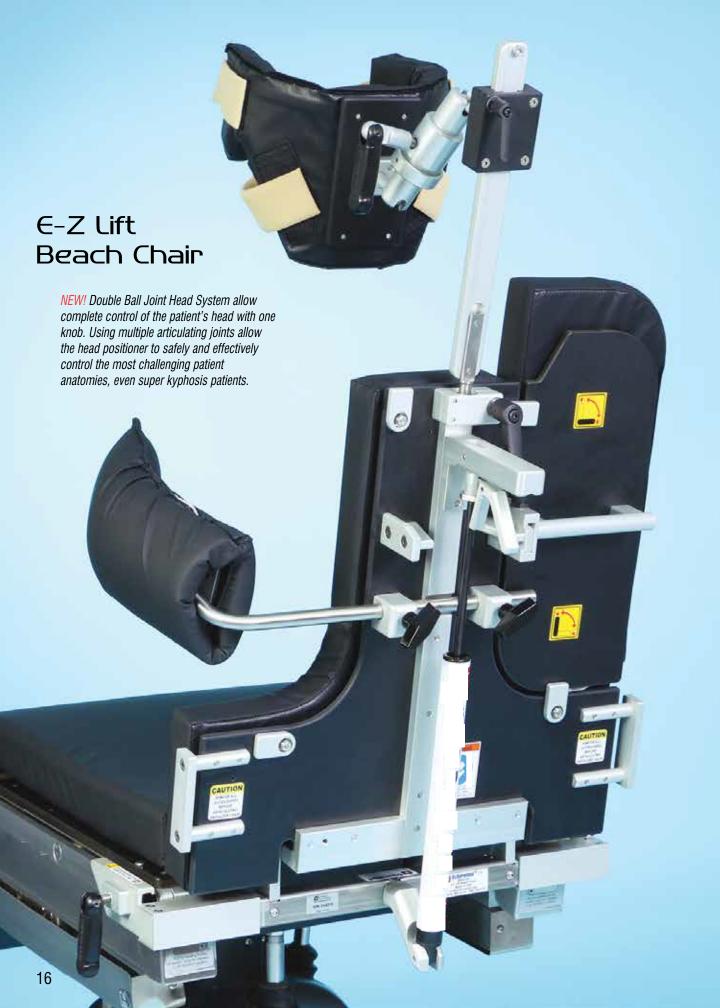

## E-Z Lift Beach Chair

- · Reduces effort when lifting patients compared to manual systems
- · Double-ball joint head system safely secures patient's head

The E-Z Lift Beach Chair provides a lightweight and costeffective option to our fully powered shoulder chair. This system employs a powerful piston to lift the patient. Adjusts to fit any OR table with our integrated adjustable mounting clamps. 500 lb (227 kg) patient weight capacity. Articulation range is 0°-90°. Lateral Brace included.

#800-0142 E-Z Lift Beach Chair

Required Accessories: Select One Model #800-0164 Disposable Face Masks, 12/cs #800-0039 Disposable Head & Chin Straps, 12/cs

Optional Accessories

#800-0074 Dolly, Shoulder Chair #800-0050 Multi-Axis Arm Positioner #800-0134 Socket XL