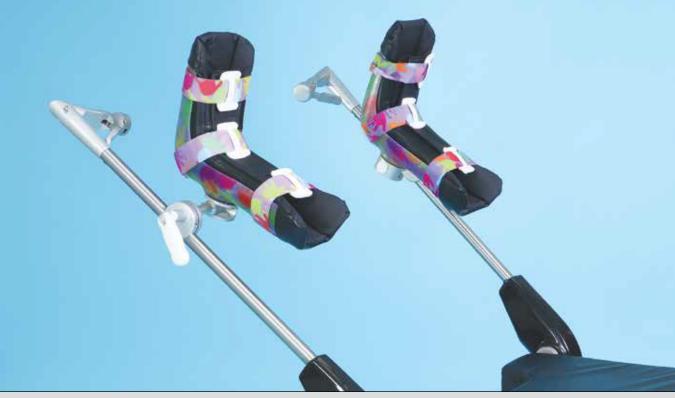

## Pediatric E-Z Lift Stirrups

- Floating boot automatically adjusts when repositioning the pediatric boot stirrup
- · Range: Abduction +25°, Adduction -9°
- · Lithotomy range of +84° to -35°
- · Easy-clean Boot Liner Pad safely wraps patient's foot, ankle and leg
- · Visual indicators ensure precise patient positioning

The Pediatric E-Z Lift Stirrups are as easy-to-use as its forerunner; providing a comfortable, stable boot with an easy-clean boot liner that safely and securely wraps the foot, ankle and leg. Stirrups with the E-Z Lift feature easily control the patient's leg when moving it into the operative position, and have a Trigger Grip Handle that permit simple adjustment of lithotomy and adduction/abduction intraoperatively while maintaining a sterile field. Boot adjust with a single clamp which simplifies patient positioning. Boot liners included.