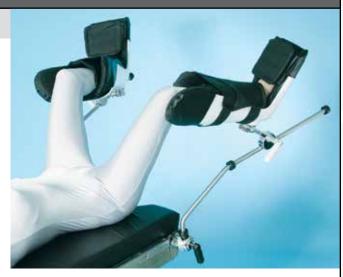

## Lithotomy Stirrups

- · Use for long or short procedures
- · Soft boot liners encapsulate feet
- · 350 lb (158 kg) patient weight capacity
- Features extended lateral boot support to prevent superficial nerve damage and unwanted leg rotation
- · Schure Socket XL sold separately

**#800-0049** Lithotomy Stirrups **#800-0134** Schure Socket XL