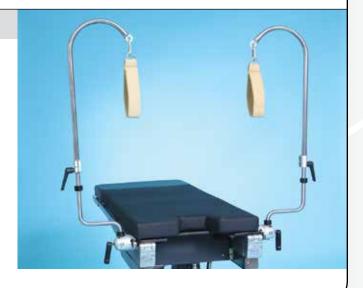

## Candy Cane Stirrups

- · Adjust vertically from 28"-44" (71cm-112cm) with an 8" (20cm) leg clearance
- 18"L x 1½"W (46cm x 4cm) double-looped, cotton ankle strap
- · Lock stirrup height by simply twisting the ergonomic handle
- Connect stirrups to OR table side rail with Schure Socket XL (sold separately)

**#800-0012** Candy Cane Stirrups **#800-0134** Schure Socket XL

#790-0006 Candy Cane Strap Replacement

**#508-0453** Gel Candy Cane Pole Pad, 25" L x 2" I.D (64 cm x 5cm)