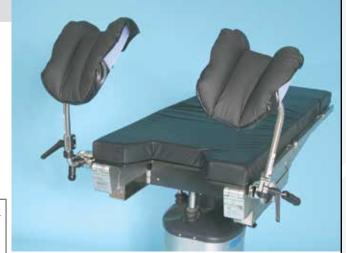

## Knee Crutches

- · Simple to set up and position the patient
- Knee Crutches adjust vertically from 12"-19" (31cm-48cm) and rotate 360° to provide precise positioning with a simple ergonomic locking handle
- · Constructed of the highest quality stainless steel
- Extremely soft and comfortable crutch liners prevent superficial nerve damage to the patient. Mount crutches simply with Schure Socket XL (sold separately)

**#800-0041** Knee Crutches **#800-0134** Schure Socket XL

800-0279 with ball socket joint