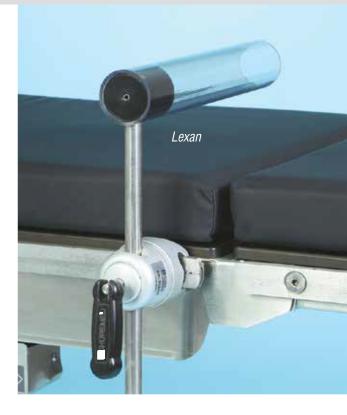

### Foot for Total Knee Replacement

- This new design offers the same secure support as the stainless steel model without the concerns of radiopacity
- The surgeon can replace the knee while the patient's foot is held firmly in place
- · Disposable conductive, non-latex foot pad included
- · Now available in radiolucent, clear Lexan®
- · Patient's well leg lies flat

#800-0011 Foot, Lexan #800-0062 Foot, Stainless Steel #508-0111 Disposable Foot Pads, 12/cs

#800-0134 Socket XL