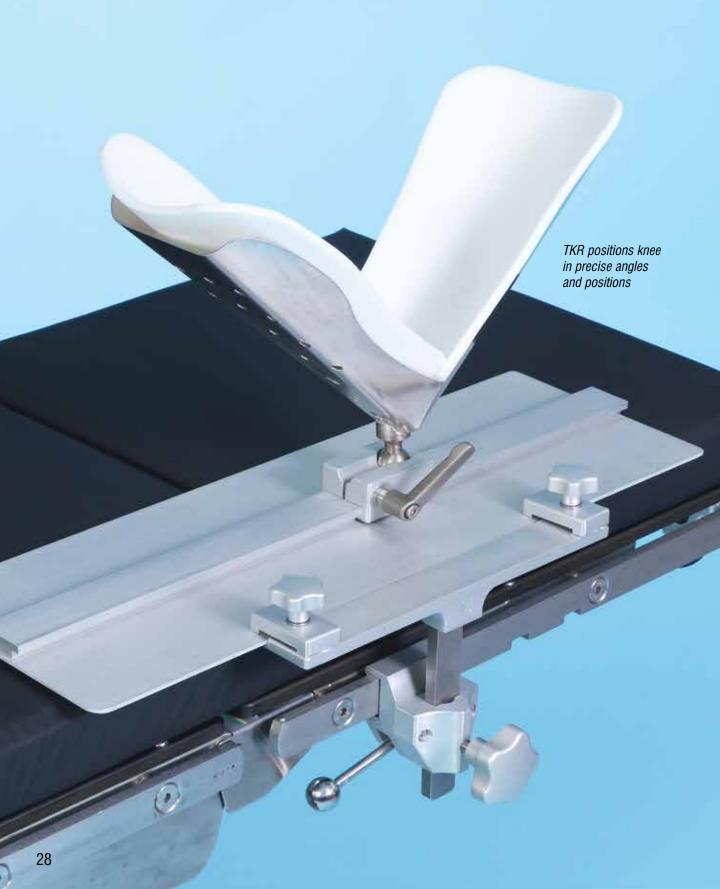

# TKR for Total Knee Replacement

## TKR Positioner for Total Knee Replacement

- · Track Locking Bracket securely locks the Base Plate to the table with two thumb screws
- · Locks in any position with a simple turn of the wrist
- · Smooth sliding motion for effortless leg positioning
- · All components are autoclavable
- · CamLoc Clamp sold separately (see below)

Ball joint allows the surgeon to position the operative leg in extension, flexion, tilt and rotation.

#800-0141 TKR Positioner, 24" (61cm)

#800-0171 TKR Positioner, 30" (76cm)

#800-0146 Disposable TKR Boot Liners, Sterile, 12/cs