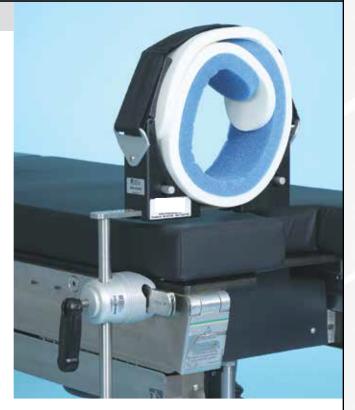

#### Arthroscopic Leg Holder

- VELCRO® brand fastener strap wraps completely over leg holder for total stability
- · Pressure relief foam pad included
- · 5/8" (2cm) mounting post

Extremely versatile, easy-to-use and completely rigid. Spring-loaded braces slide into place and snap lock.

#800-0023 Arthroscopic Leg Holder #508-0103 Disposable Premium Pads, 12/cs