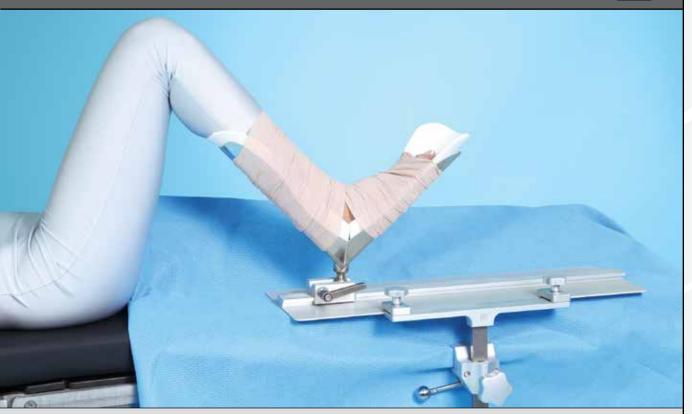

## TKR Positioner for Total Knee Replacement

- · Track Locking Bracket securely locks the Base Plate to the table with two thumb screws
- · Locks in any position with a simple turn of the wrist
- · Smooth sliding motion for effortless leg positioning
- · All components are autoclavable
- · CamLoc Clamp sold separately (see below)

Ball joint allows the surgeon to position the operative leg in extension, flexion, tilt and rotation.

#800-0141 TKR Positioner, 24" (61cm)

#800-0171 TKR Positioner, 30" (76cm)

#800-0146 Disposable TKR Boot Liners, Sterile, 12/cs