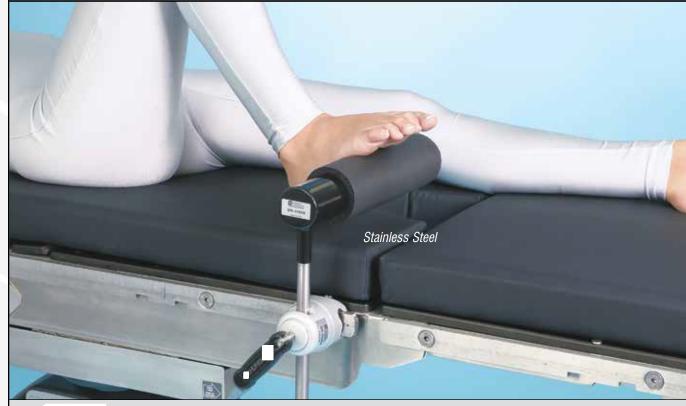

### Foot for Total Knee Replacement

- This new design offers the same secure support as the stainless steel model without the concerns of radiopacity
- The surgeon can replace the knee while the patient's foot is held firmly in place
- · Disposable conductive, non-latex foot pad included
- · Now available in radiolucent, clear Lexan®
- · Patient's well leg lies flat

#800-0011 Foot, Lexan #800-0062 Foot, Stainless Steel #508-0111 Disposable Foot Pads, 12/cs

#800-0134 Socket XL