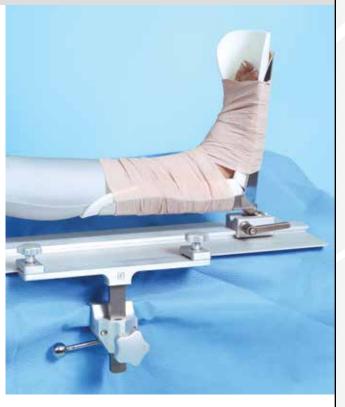

## TKR Positioner for Total Knee Replacement

- · Track Locking Bracket securely locks the Base Plate to the table with two thumb screws
- · Locks in any position with a simple turn of the wrist
- · Smooth sliding motion for effortless leg positioning
- · All components are autoclavable
- · CamLoc Clamp sold separately (see below)

Ball joint allows the surgeon to position the operative leg in extension, flexion, tilt and rotation.

#800-0141 TKR Positioner, 24" (61cm)

#800-0171 TKR Positioner, 30" (76cm)

#800-0146 Disposable TKR Boot Liners, Sterile, 12/cs