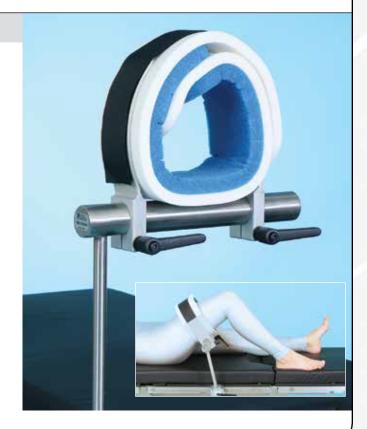

### Foot for Total Knee Replacement

- This new design offers the same secure support as the stainless steel model without the concerns of radiopacity
- The surgeon can replace the knee while the patient's foot is held firmly in place
- · Disposable conductive, non-latex foot pad included
- · Now available in radiolucent, clear Lexan®
- · Patient's well leg lies flat

#800-0011 Foot, Lexan #800-0062 Foot, Stainless Steel #508-0111 Disposable Foot Pads, 12/cs

#800-0134 Socket XL