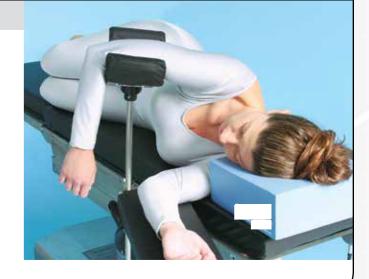

### Elbow Arthroscopy Support

The Elbow Arthroscopy Support comfortably and securely holds the upper extremity for prepping and during surgical procedures. The unique pivoting design provides flexibility for all patient anatomies. Comes complete with Deluxe pad which can be removed for easy cleaning.

**#800-0168** Elbow Arthroscopy Support Socket XL