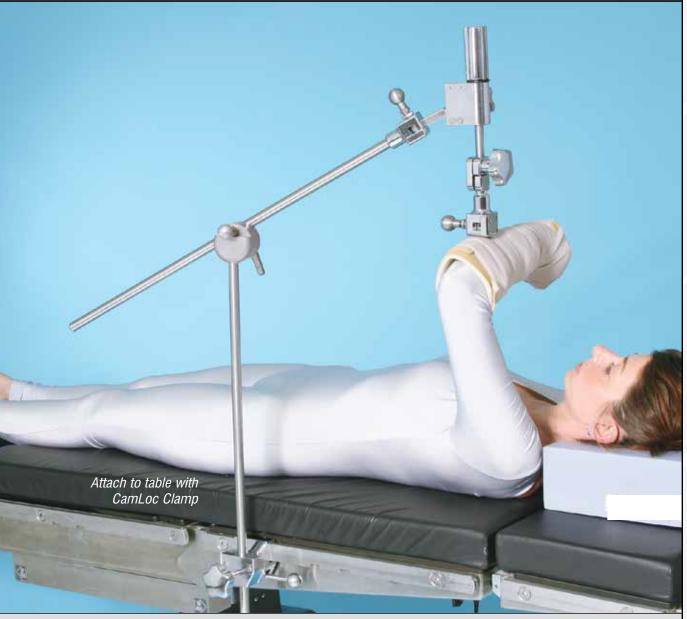

#### Elbow Surgical Positioner

- · All components are autoclavable
- · Improved productivity...no need for assistant to hold extremity

The Elbow Surgical Positioner combines ease of use and adaptability to provide intraoperative positioning for supine elbow surgery. Quick release allows for intraoperative check for range of motion.

#800-0275 Elbow Surgical Positioner

Required Accessories

CamLoc Clamp: Order One

#800-0271 US #800-0273 UK

#800-0272 EU #800-0274 DEN

#800-0113 Disposable Sterile Hand/Forearm Wraps, 12/cs